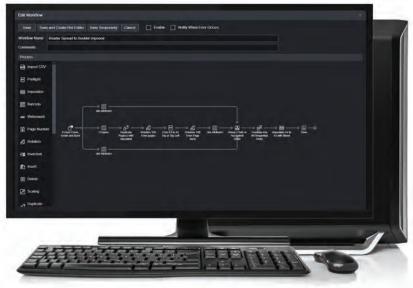

#### 2. Conditional Automation (Decision Making)

- Revoria XMF PressReady is more than a static automation where it allows user-defined set of rules and conditions to create dynamic and smart automation.
- It delivers dynamic automation with multiple configurable
- workflows that is capable of making production decisions based on factors such as size, quantity, orientation, media, page count, and other parameters.
- This eliminates manual intervention, saving precious time as well as minimise the likelihood of operator errors.

Note: Illustration example of rule-based automation workflow.

Note: Illustartion is not actual user interface of Revoria XMF PressRready, icons are not customisable.