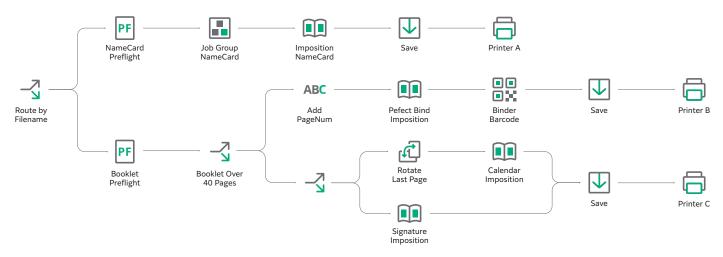

#### 3. Streamline Production

- Revoria XMF PressReady introduces an elevated standard of efficiency to digital print production.
- This robust and flexible workflow system empowers Print Service Providers by optimising production with automated processes, saving valuable time and reducing errors.

Note: Illustration example of job grouping to enhance efficiency.