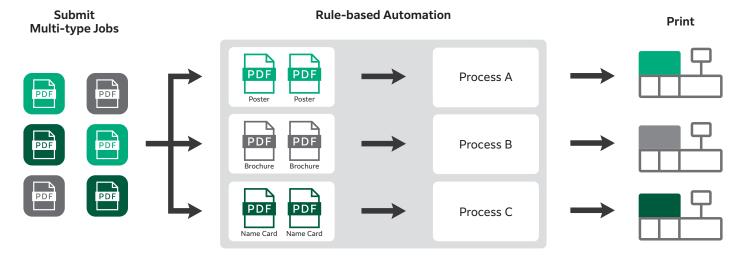

#### 2. Conditional Automation (Decision Making)

- Revoria XMF PressReady is more than a static automation where it allows user-defined set of rules and conditions to create dynamic and smart automation.
- It delivers dynamic automation with multiple configurable
- workflows that is capable of making production decisions based on factors such as size, quantity, orientation, media, page count, and other parameters.
- This eliminates manual intervention, saving precious time as well as minimise the likelihood of operator errors.

Note: Illustration example of rule-based automation workflow.

Note: Illustartion is not actual user interface of Revoria XMF PressRready, icons are not customisable.