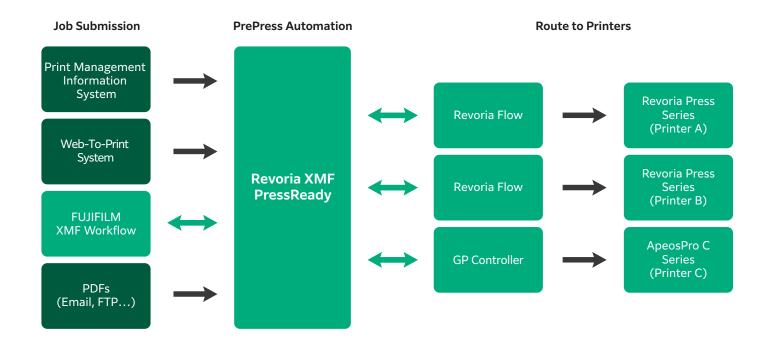

Note: Revoria XMF PressReady user interface

Refer to the diagram below to understand how Revoria XMF PressReady allows Print Service Providers to manage their Revoria Press Series as part of the entire FUJIFILM Hybrid Workflow Solution.