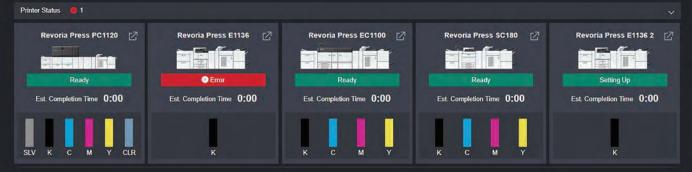

### Centralised Platform for Job and Printer Management

- Monitor the printer status (e.g. paper tray, media, and toner levels) of multiple output devices in real-time to prevent unexpected downtime.
- See job list with visibility of job print status, job completion time, print job queue and more.
- Modify print quantities, media types, or even designate a different output device easily.

Note: Top: Screenshot that shows the job list. Bottom: Screenshot that shows the printer status of multiple devices.