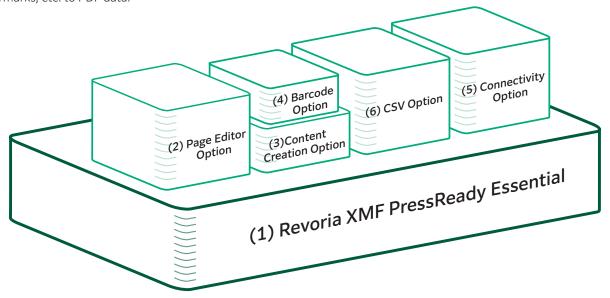

## What constitutes the Revoria XMF PressReady Software Solution?

Revoria XMF PressReady is a modular and scalable software solution that offers superb flexibility to meet different customer needs. Customers can start with the base module (Revoria XMF PressReady Essential) and add on new options as their businesses grow with the flexible licensing model.

#### 1. Revoria XMF PressReady Essential

Provides the basic features of **Revoria XMF PressReady.**Basic workflow automation is available with this module alone

#### 2. Page Editor Option

For the additional capabilities to edit pages of PDF data, such as deleting, merging, or rotating pages.

#### 3. Content Creation Option

For the additional capabilities to edit page numbers, watermarks, etc. to PDF data.

#### 4. Barcode Option

For the additional capabilities to place variable information and URL information as barcodes in each page.

Note: (3) Content Creation Option is required.

#### 5. Connectivity Option

For the additional capabilities to link up with external tools and imposition software.

#### 6. CSV Option

For the additional capabilities to link up with CSV data. Order information and print instructions can be imported as CSV data. You can specify the submission data, paper, number of copies, printer and others. By combining with the (3) Content Creation Option and (4) Barcode Option, you can also add different barcodes and text information for each data set.