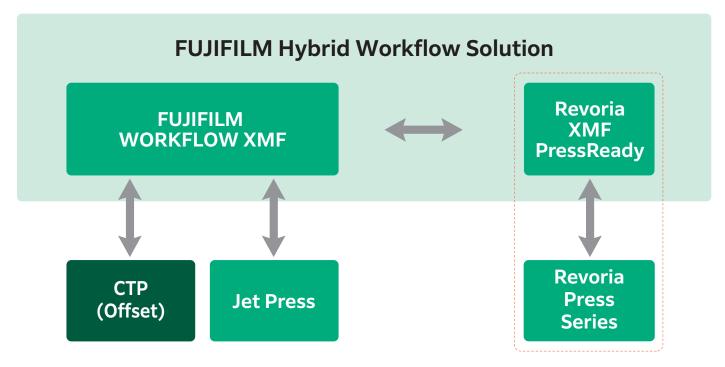

Note: Revoria XMF PressReady user interface

Refer to the diagram below to understand how Revoria XMF PressReady allows Print Service Providers to manage their Revoria Press Series as part of the entire FUJIFILM Hybrid Workflow Solution.

#### 4. Integrate Into Your Existing Workflow

- Integrate easily with other systems such as Print
  Management Information System and Web-To-Print
  System, allowing upstream systems to be fully connected
  to the digital print production flow.
- Seamlessly integrate with FUJIFILM WORKFLOW XMF to manage both offset and digital production through a unified workflow.
- Fully automate the print workflow from order intake to the finished product by preconfiguring and integrating with Revoria Flow.