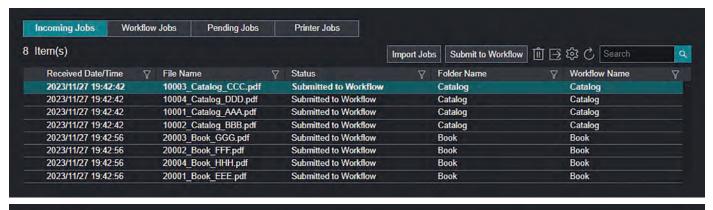

### Centralised Platform for Job and Printer Management

- Monitor the printer status (e.g. paper tray, media, and toner levels) of multiple output devices in real-time to prevent unexpected downtime.
- See job list with visibility of job print status, job completion time, print job queue and more.
- Modify print quantities, media types, or even designate a different output device easily.

Note: Top: Screenshot that shows the job list. Bottom: Screenshot that shows the printer status of multiple devices.