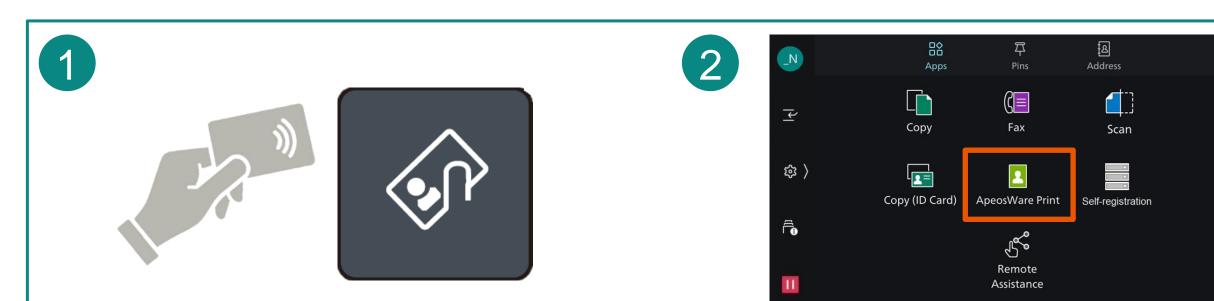

## **Card Registration**

?

1. Tap on the card reader attached to the multifunctional printer.

| 3 | ප                |                 | X Login                         |   |   |       |   |   |   |              |               |             |  |  |
|---|------------------|-----------------|---------------------------------|---|---|-------|---|---|---|--------------|---------------|-------------|--|--|
|   | ١ <sub>٢</sub> ١ |                 | Enter User ID<br>Enter Password |   |   |       |   |   |   |              |               | a           |  |  |
|   |                  |                 |                                 |   |   |       |   |   |   |              |               |             |  |  |
|   | ŝ                | >               |                                 |   |   |       |   |   |   |              |               |             |  |  |
|   |                  | 1               | 2                               | 3 | 4 | 5     | 6 | 7 | 8 | 9            | 0             |             |  |  |
|   |                  | q               | w                               | е | r | t     | у | u | i | ο            | p             | $\langle X$ |  |  |
|   |                  |                 | а                               | s | d | f     | g | h | j | k            | 1             | ОК          |  |  |
|   |                  | 仓               | z                               | x | с | v     | b | n | m | ı ,          |               | Û           |  |  |
|   |                  | <b>&amp;123</b> | /                               | @ |   | Space |   | T | - | $\leftarrow$ | $\rightarrow$ | D           |  |  |

3. (a) Enter User ID & Password.(b) Tap [OK].

2. Tap [ApeosWare Print].

4. Registration is successful. Tap the icon on the left to log out.